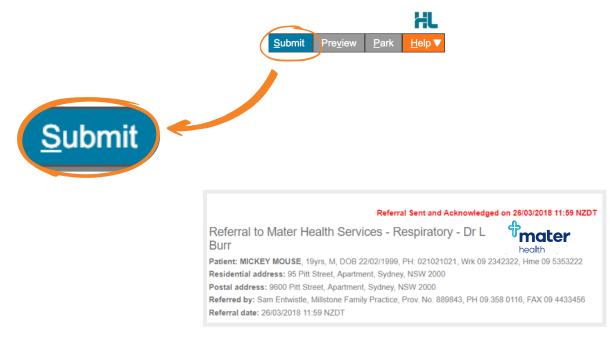

# 8. Submit the Form

Click on **Submit** when you are ready to send your form. This will safely and securely send the form electronically via HealthLink and you will see a copy of the completed form containing an acknowledgement of receipt. If needed, you can print a copy by right-clicking on any area of the submitted forms and choosing **Print**. Note that it is not necessary for the printed copy to be sent or taken to the hospital.