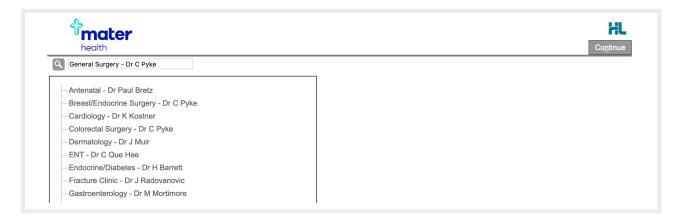

# 3. Select the Mater Health Service you wish to refer to

Select the required service and recipient provider from the Mater Health Services list and click the **continue** button on the top right. Should you wish to narrow down the list, you can enter the clinic or provider name you are looking for into the search field directly above the list.