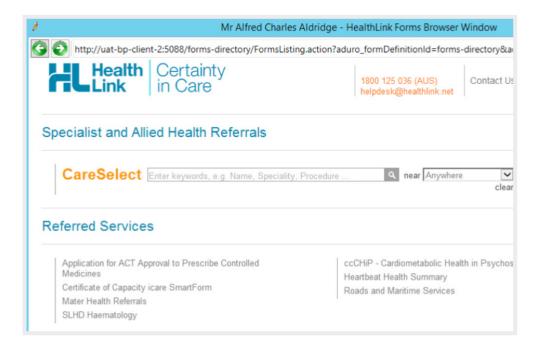

# 2. Launch the Form

Under the **Referred Services** section, click on Mater Health Referrals.