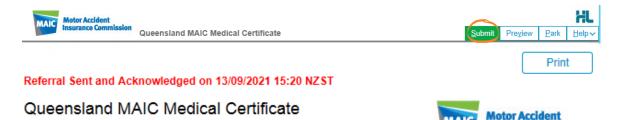

## 5. Submit the Form

Click on Submit when you are ready to send your form. This will safely and securely send the form electronically via HealthLink and you will see a copy of the completed form containing an acknowledgment of receipt.