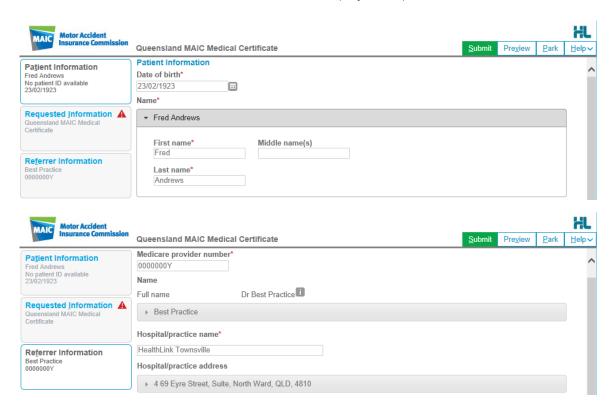

## 4. Ensure patient and referrer information is correct

Patient and referrer information are auto-populated. Under Patient Information and Referrer Information check and ensure that the information displayed is up-to-date and correct.

## 5. Submit the Form

Click on Submit when you are ready to send your form. This will safely and securely send the form electronically via HealthLink and you will see a copy of the completed form containing an acknowledgment of receipt.