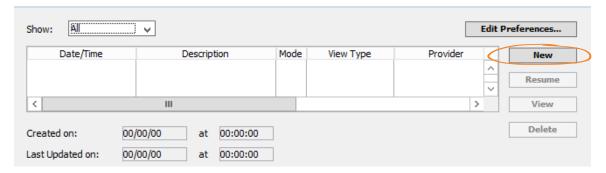

## 1. Open the patient record

Search for the patient and open their electronic medical record. Click on the Tools menu and select HealthLink Online. Then click on the New button.