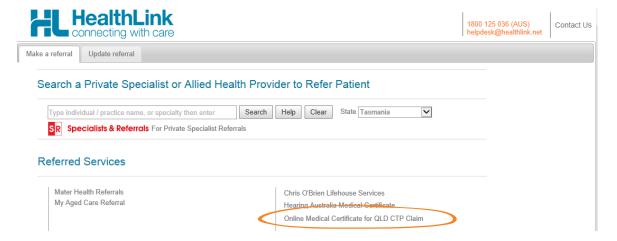

## 2. Launch the Form

Under the Referred Services section within the HealthLink Homepage, click on Online Medical Certificate for QLD CTP Claims to launch the electronic online medical certificate.