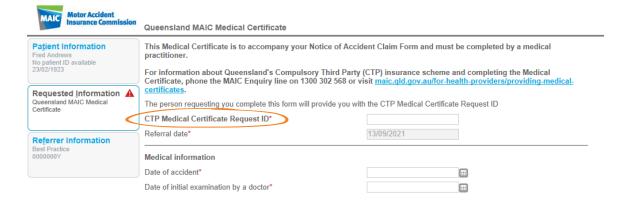

## 3. Complete the Form

The form will be displayed. At this point, you will have access to all the information necessary to complete the form for submission. All mandatory fields must be completed. Note that you must enter the Medical Certificate Request ID (provided by your patient) in the Requested Information tab.

#### Clinical Referral Information

CTP Medical Certificate Request ID: wed100
Referral date: 13/09/2021

HealthLink helps over 65,000 healthcare practitioners deliver certainty in care by enabling them to exchange patient information quickly, reliably and securely.