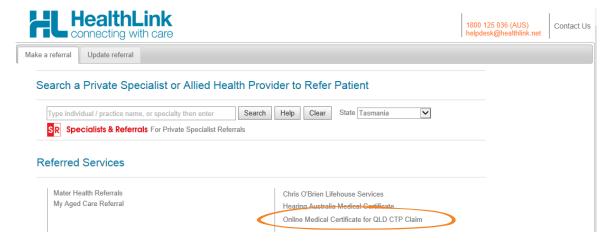

#### 2. Launch the Form

Under the Referred Services section within the HealthLink Homepage, click on Online Medical Certificate for QLD CTP Claims to launch the electronic online medical certificate.