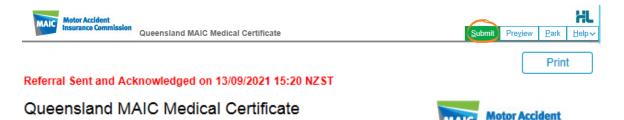

#### 5. Submit the Form

Click on Submit when you are ready to send your form. This will safely and securely send the form electronically via HealthLink and you will see a copy of the completed form containing an acknowledgment of receipt.