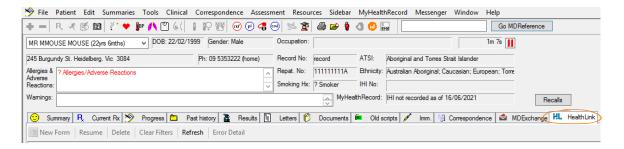

### 1. Open the patient record

Search for the patient and open their electronic medical record. Then click on the HealthLink Forms TAB. In the HealthLink Forms window, click the New Form button.