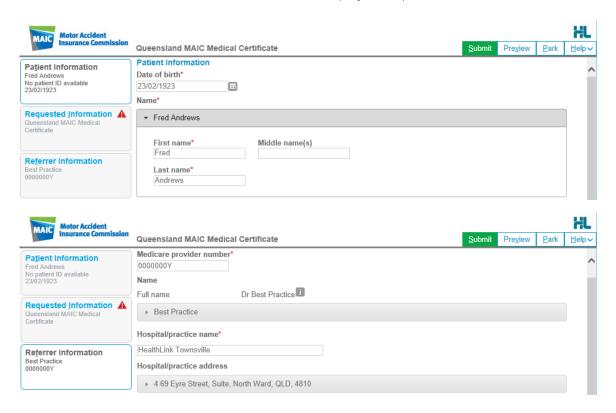

## 4. Ensure patient and referrer information is correct

Patient and referrer information are auto-populated. Under Patient Information and Referrer Information check and ensure that the information displayed is up-to-date and correct.

#### 5. Submit the Form

Click on Submit when you are ready to send your form. This will safely and securely send the form electronically via HealthLink and you will see a copy of the completed form containing an acknowledgment of receipt.