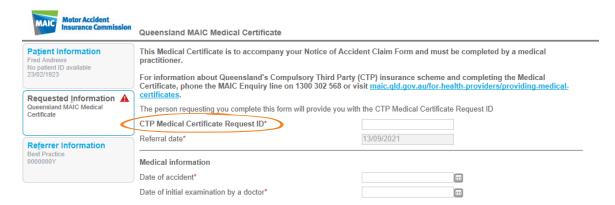

## 3. Complete the Form

The form will be displayed. At this point, you will have access to all the information necessary to complete the form for submission. All mandatory fields must be completed. Note that you must enter the Medical Certificate Request ID (provided by your patient) in the Requested Information tab.

#### Clinical Referral Information

CTP Medical Certificate Request ID: wed100
Referral date: 13/09/2021

HealthLink helps over 65,000 healthcare practitioners deliver certainty in care by enabling them to exchange patient information quickly, reliably and securely.