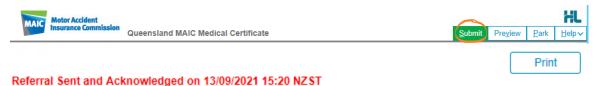

#### 5. Submit the Form

Click on Submit when you are ready to send your form. This will safely and securely send the form electronically via HealthLink and you will see a copy of the completed form containing an acknowledgment of receipt.