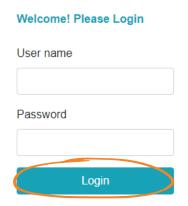

#### 1. Log into MyHealthLink

You can access MyHealthLink by using your preferred web browser to go to https://auportal.healthlink.net/hlkportal/login. Enter your MyHealthLink username and password and select the Login button.