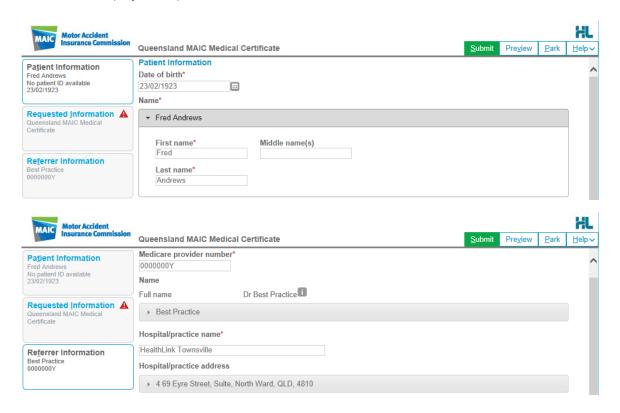

#### 4. Ensure patient and referrer information is correct

Under Patient Information and Referrer Information tab check and ensure that the information displayed is up-to-date and correct.