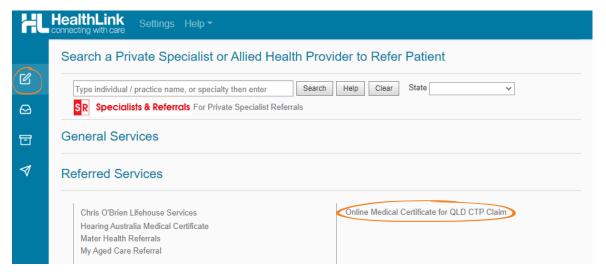

#### 2. Compose

Select the Compose menu option. Under the Referred Services section within the HealthLink Homepage, click on the link for Online Medical Certificate for QLD CTP Claim.