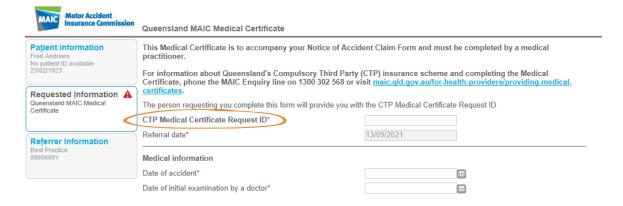

### 3. Complete the Form

The form will be displayed. At this point, you will have access to all the information necessary to complete the form for submission. All mandatory fields must be completed. Note that you must enter the Medical Certificate Request ID (provided by your patient) in the Requested Information tab.